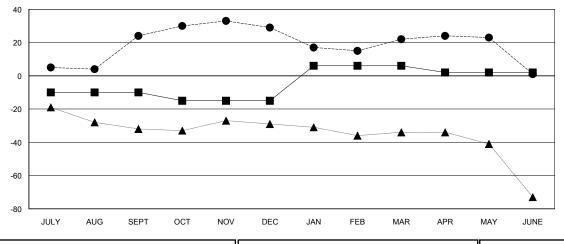

## GOALS AND ACTUAL MEMBERS CUMULATIVE

| DROPPED CLUBS: 0 |     |
|------------------|-----|
| DROPPED MEMBERS  |     |
| DECEASED         | 9   |
| CLUB CANCELLED   | 0   |
| OTHER            | 97  |
| TOTAL            | 106 |